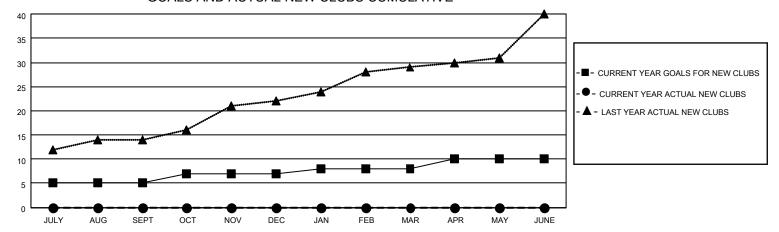

### GOALS AND ACTUAL NEW CLUBS CUMULATIVE

## District 305 N1

| Clubs                 |               |           |               | Members               |                        |                         |                                                    |
|-----------------------|---------------|-----------|---------------|-----------------------|------------------------|-------------------------|----------------------------------------------------|
| RESULTS FOR 2022-2023 |               |           |               | RESULTS FOR 2022-2023 |                        |                         |                                                    |
| QUARTER               | NEW CLUB GOAL | NEW CLUBS | DROPPED CLUBS | QUARTER MEM           | BER GROWTH NET<br>GOAL | MEMBER GROWTH<br>ACTUAL | DROPPED<br>MEMBERS ACTUAL<br>(including transfers) |
| JULY/AUG/SEPT         | 5             | 0         | 2             | JULY/AUG/SEPT         | 25                     | 153                     | 112                                                |
| OCT/NOV/DEC           | 2             | 0         | 0             | OCT/NOV/DEC           | 20                     | 0                       | 0                                                  |
| JAN/FEB/MAR           | 1             | 0         | 0             | JAN/FEB/MAR           | 10                     | 0                       | 0                                                  |
| APR/MAY/JUNE          | 2             | 0         | 0             | APR/MAY/JUNE          | 15                     | 0                       | 0                                                  |