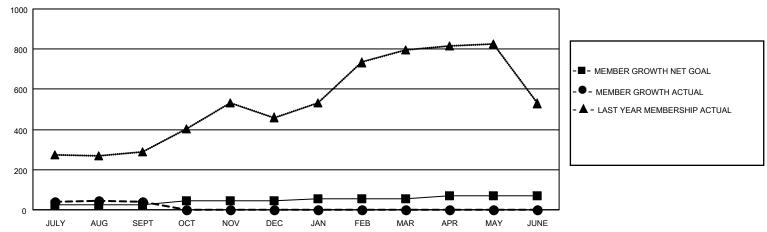

#### GOALS AND ACTUAL MEMBERS CUMULATIVE

| DROPPED CLUBS: 2 |     | 26 CLUBS OF 146 ADDED 1 OR<br>MORE NEW MEMBERS | GENDER DISTRIBUTION                  |                |  |
|------------------|-----|------------------------------------------------|--------------------------------------|----------------|--|
|                  |     | WORL NEW WEWDERO                               | MALE                                 | 2,706 (77.67%) |  |
|                  |     |                                                | FEMALE 778 (22.33%)                  |                |  |
| DROPPED MEMBERS  |     |                                                | NON BINARY                           | 0 (0.00%)      |  |
|                  |     |                                                | PREFER NOT TO ANSWER                 | 0 (0.00%)      |  |
| DECEASED         | 0   |                                                |                                      |                |  |
| CLUB CANCELLED   | 15  | CLICK HERE FOR CUMULATIVE                      | TOTAL FAMILY UNIT MEMBERS            | 2,775          |  |
| OTHER            | 97  | MEMBERSHIP DATA                                |                                      |                |  |
| TOTAL            | 112 |                                                | FAMILY MEMBERS PAYING HALF DUES 2,08 |                |  |
|                  |     |                                                |                                      |                |  |

## District 305 N1

| Clubs                 |               |           |               | Members               |                        |                         |                                                    |
|-----------------------|---------------|-----------|---------------|-----------------------|------------------------|-------------------------|----------------------------------------------------|
| RESULTS FOR 2022-2023 |               |           |               | RESULTS FOR 2022-2023 |                        |                         |                                                    |
| QUARTER               | NEW CLUB GOAL | NEW CLUBS | DROPPED CLUBS | QUARTER MEM           | BER GROWTH NET<br>GOAL | MEMBER GROWTH<br>ACTUAL | DROPPED<br>MEMBERS ACTUAL<br>(including transfers) |
| JULY/AUG/SEPT         | 5             | 0         | 2             | JULY/AUG/SEPT         | 25                     | 153                     | 112                                                |
| OCT/NOV/DEC           | 2             | 0         | 0             | OCT/NOV/DEC           | 20                     | 0                       | 0                                                  |
| JAN/FEB/MAR           | 1             | 0         | 0             | JAN/FEB/MAR           | 10                     | 0                       | 0                                                  |
| APR/MAY/JUNE          | 2             | 0         | 0             | APR/MAY/JUNE          | 15                     | 0                       | 0                                                  |